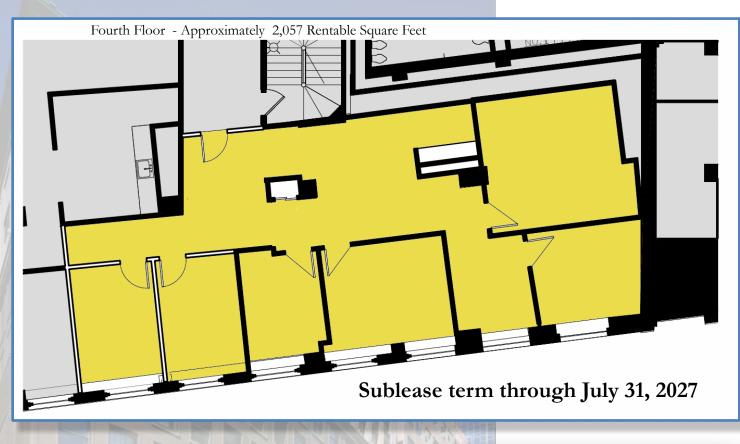

### Available Space

| Rentable    | Floor | Rental     | Date        |
|-------------|-------|------------|-------------|
| Square Feet |       | Rate       | Available   |
| 2,057       | 4     | Negotiable | Immediately |

### 10 High Street Sublease Boston, Massachusetts

#### **Direct elevator identity**

**Space consists of:** 

- 5 offices
- Conference room
- Kitchen
- Open space
- Most of furniture is available