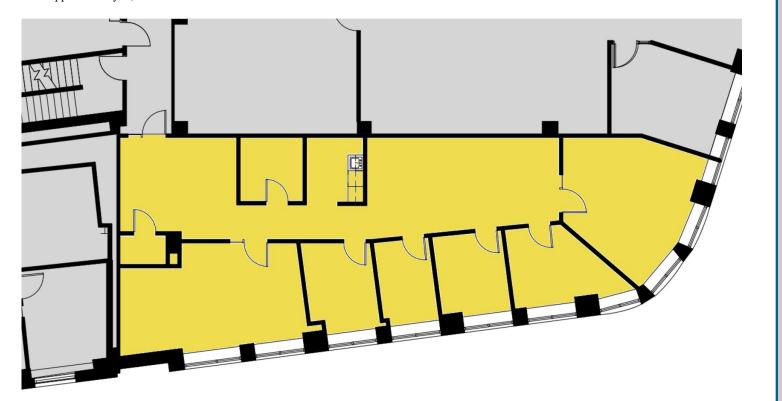

## 5th Floor - Approximately 2,298 RSF

Space consists of:

- Conference room
- > Five offices
- > Open area
- ► Kitchen
- Copy/fax room

Across from South Station Accessible to many shops and restaurants

FARL